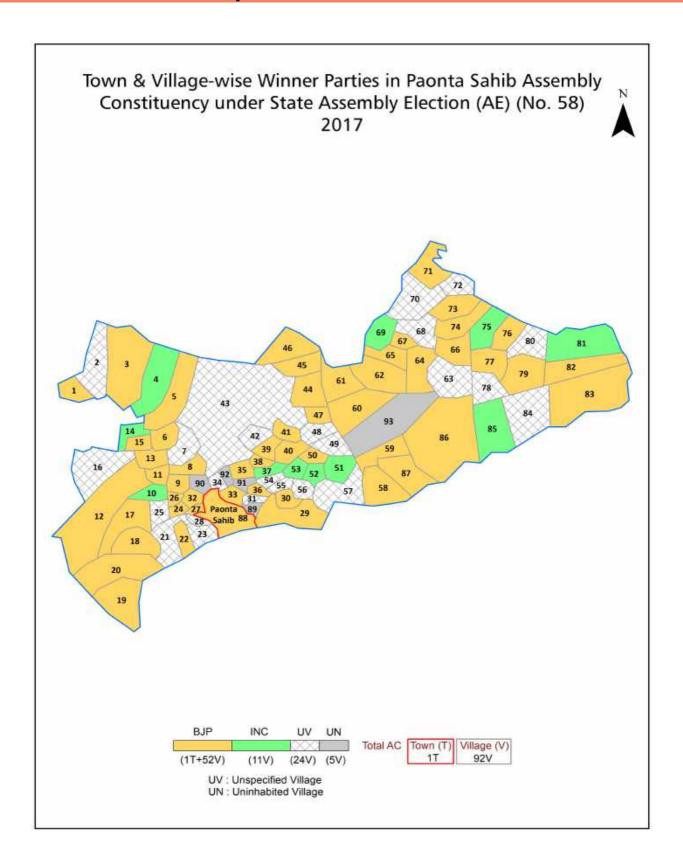

| 134      |  |  |  |

### **Location & Political Map**



#### **Administrative Setup**

#### List of Village Panchayat & Intermediate Panchayat (Block) Name - 2011

| Village Name             | Village Panchayat Name | Intermediate Panchayat<br>Name |
|--------------------------|------------------------|--------------------------------|
| Agrau (42)               | Nagheta                | Paonta Sahib                   |
| Ajauli (93)              | Ajoli                  | Paonta Sahib                   |
| Ajia Wala (124)          | Kundion                | Paonta Sahib                   |
| Akal Garh (107)          | Shivpur                | Paonta Sahib                   |
| Amar Kot (97)            | Amarkot                | Paonta Sahib                   |
| Amargarh (136)           | Puruwala               | Paonta Sahib