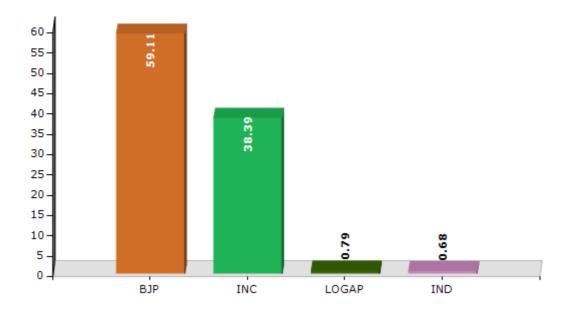

#### **Summary Result of Assembly Election - 2017**

| Candidate Name | Party | Votes | Votes % |
|----------------|-------|-------|---------|
| Sukh Ram       | ВЈР   | 36011 | 59.11   |
| Kirnesh Jung   | INC   | 23392 | 38.39   |
| Meena Kumari   | LOGAP | 484   | 0.79    |
| Surender       | IND   | 414   | 0.68    |
|                | NOTA  | 624   | 1.02    |

#### Votes Percentage of Top Parties - 2017