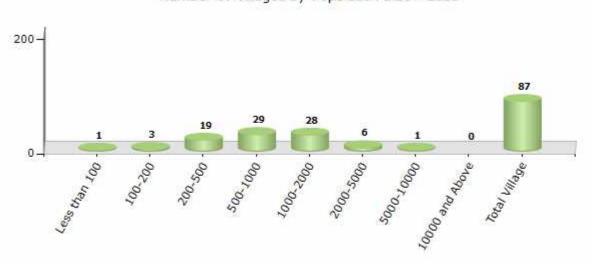

#### Number of Villages by Population Size - 2011

| Less<br>than<br>100 | 100-<br>200 | 200-<br>500 | 500-<br>1000 | 1000-<br>2000 | 2000-<br>5000 | 5000-<br>10000 | 10000<br>and<br>Above | Total<br>Village |
|---------------------|-------------|-------------|--------------|---------------|---------------|----------------|-----------------------|------------------|
| 1                   | 3           | 19          | 29           | 28            | 6             | 1              | 0                     | 87               |

Number of Villages by Population Size - 2011