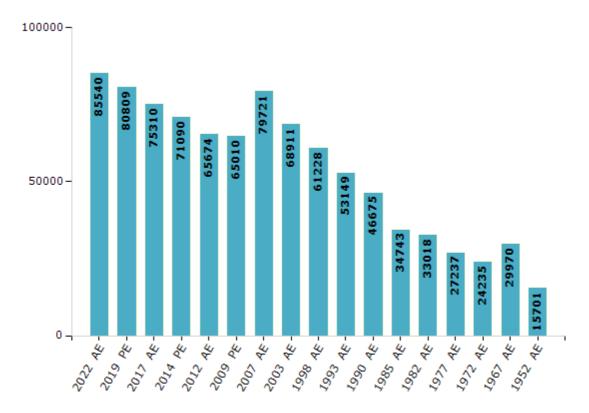

#### **Electors by Male & Female**

| Year    | Male  | Female | Others | Total | Year    | Male  | Female | Others | Total |
|---------|-------|--------|--------|-------|---------|-------|--------|--------|-------|
| 2022 AE | 44678 | 40861  | 1      | 85540 | 1998 AE | 33213 | 28015  | -      | 61228 |
| 2019 PE | 42617 | 38189  | 3      | 80809 | 1993 AE | 28874 | 24275  | -      | 53149 |
| 2017 AE | 39948 | 35361  | 1      | 75310 | 1990 AE | 25294 | 21381  | -      | 46675 |
| 2014 PE | 38351 | 32739  | 0      | 71090 | 1985 AE | 18615 | 16128  | -      | 34743 |
| 2012 AE | 36015 | 29659  | 0      | 65674 | 1982 AE | 17748 | 15270  | -      | 33018 |
| 2009 PE | 34962 | 30048  | -      | 65010 | 1977 AE | 14727 | 12510  | -      | 27237 |
| 2007 AE | 42452 | 37269  | -      | 79721 | 1972 AE | 13237 | 10998  | -      | 24235 |
| 2004 PE | -     | -      | -      | -     | 1967 AE | -     | -      | -      | 29970 |
| 2003 AE | 36923 | 31988  | -      | 68911 | 1952 AE | -     | -      | -      | 15701 |
| 1999 PE | -     | -      | -      | -     |         |       |        |        |       |

#### Number of Electors

 $\textbf{Note:} \ \mathsf{AE:} \ \mathsf{Assembly} \ \mathsf{Election}, \ \mathsf{PE:} \ \mathsf{Assembly} \ \mathsf{Segment} \ \mathsf{of} \ \mathsf{Parliamentary} \ \mathsf{Election}$ 