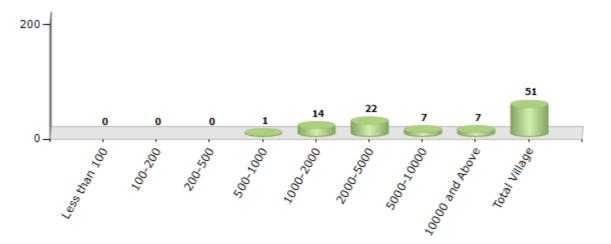

#### Number of Villages by Population Size - 2011

| Less<br>than<br>100 | 100-<br>200 | 200-<br>500 | 500-<br>1000 | 1000-<br>2000 | 2000-<br>5000 | 5000-<br>10000 | 10000<br>and<br>Above | Total<br>Village |
|---------------------|-------------|-------------|--------------|---------------|---------------|----------------|-----------------------|------------------|
| 0                   | 0           | 0           | 1            | 14            | 22            | 7              | 7                     | 51               |

#### Number of Villages by Population Size - 2011