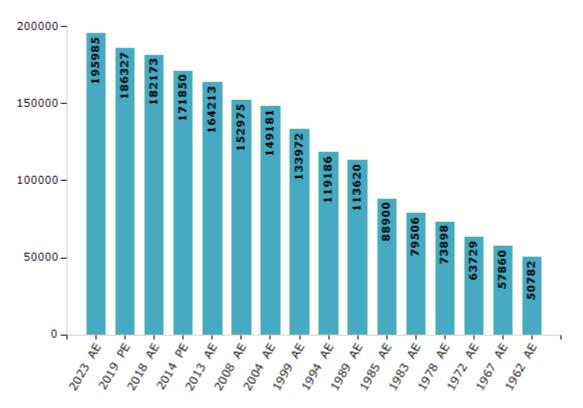

#### **Electors by Male & Female**

| Year    | Male   | Female | Others | Total  | Year    | Male  | Female | Others | Total  |
|---------|--------|--------|--------|--------|---------|-------|--------|--------|--------|
| 2023 AE | 100527 | 95454  | 4      | 195985 | 1999 AE | 68530 | 65442  | -      | 133972 |
| 2019 PE | 96670  | 89657  | 0      | 186327 | 1994 AE | 60343 | 58843  | -      | 119186 |
| 2018 AE | 94848  | 87325  | 0      | 182173 | 1989 AE | 58308 | 55312  | -      | 113620 |
| 2014 PE | 89583  | 82254  | 13     | 171850 | 1985 AE | 45295 | 43605  | -      | 88900  |
| 2013 AE | 85905  | 78296  | 12     | 164213 | 1983 AE | 40109 | 39397  | -      | 79506  |
| 2009 PE | -      | -      | -      | -      | 1978 AE | 37626 | 36272  | -      | 73898  |
| 2008 AE | 79004  | 73971  | -      | 152975 | 1972 AE | 32613 | 31116  | -      | 63729  |
| 2004 PE | -      | -      | -      | -      | 1967 AE | -     | -      | -      | 57860  |
| 2004 AE | 76198  | 72983  | -      | 149181 | 1962 AE | -     | -      | -      | 50782  |
| 1999 PE | -      | -      | -      | -      | 1957 AE | -     | -      | -      | -      |

Number of Electors

#### Note : AE : Assembly Election, PE : Assembly Segment of Parliamentary Election