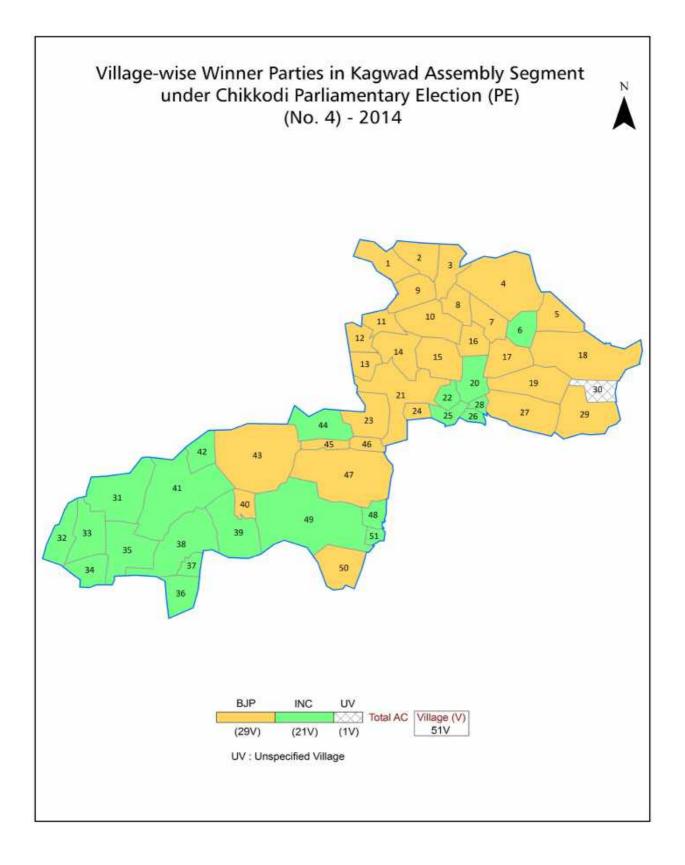

| 178      |
|     |                                                                                                                                                                                                                                                                                                                                                                                                                                                                           |          |

### **Location & Political Map**





#### **Administrative Setup**

#### List of Village Panchayat & Intermediate Panchayat (Block) Name - 2011

| Village Name     | Village Panchayat Name | Intermediate Panchayat<br>Name |
|------------------|------------------------|--------------------------------|
| Abbihal          | Parthanahalli          | Athni                          |
| Agrani-Ingalgaon | Parthanahalli          | Athni                          |
| Ainapur          | Ainapur                | Athni                          |
| Ajur             | Khilegaon              | Athni                          |
| Anantapur        | Anantapur              | Athni                          |
| Aralihatti       | Aralihatti             | Athni                          |
| Balligeri        | Balligeri              | Athni