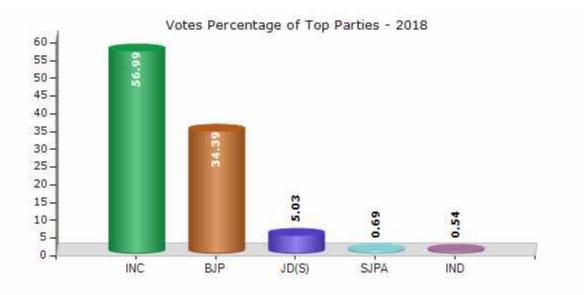

#### **Summary Result of Assembly Election - 2018**

| Candidate Name                | Party    | Votes | Votes % |
|-------------------------------|----------|-------|---------|
| Shrimant Balasaheb Patil      | INC      | 83060 | 56.99   |
| Bharamagouda Alagouda Kage    | BJP      | 50118 | 34.39   |
| Kallappa Paris Magennavar     | JD(S)    | 7337  | 5.03    |
| Divakar Ramachandra Potadar   | SJPA     | 1004  | 0.69    |
| Ganapati Bhutali Molekar      | IND      | 784   | 0.54    |
| Murageppa Ningappa Devareddi  | IND      | 580   | 0.4     |
| Bhimagouda Shankar Khot       | AIMEP    | 533   | 0.37    |
| Sanjay Honakhande             | JANSAMAP | 305   | 0.21    |
| Sarojani-Akka M Arage         | JAHP     | 279   | 0.19    |
| Bahusab Ashok Naik Urf Davale | INCP     | 257   | 0.18    |
| Balasaheb Ravsaheb Rao        | ААР      | 243   | 0.17    |
| Sachin Alagure                | BRPP     | 210   | 0.14    |
| Nasirkhan Gajimammad Pathan   | RPI(A)   | 150   | 0.1     |
| Dr. Rizwan Balekundari        | BMUP     | 121   | 0.08    |
|                               | ΝΟΤΑ     | 754   | 0.52    |