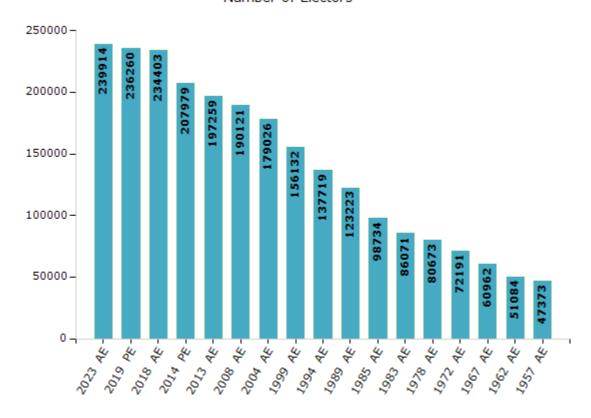

#### **Electors by Male & Female**

| Year    | Male   | Female | Others | Total  |
|---------|--------|--------|--------|--------|
| 2023 AE | 121762 | 118124 | 28     | 239914 |
| 2019 PE | 118826 | 117400 | 34     | 236260 |
| 2018 AE | 117804 | 116566 | 33     | 234403 |
| 2014 PE | 105517 | 102446 | 16     | 207979 |
| 2013 AE | 100120 | 97139  | 0      | 197259 |
| 2009 PE | -      | -      | -      | -      |
| 2008 AE | 94496  | 95625  | -      | 190121 |
| 2004 PE | -      | -      | -      | -      |
| 2004 AE | 88678  | 90348  | -      | 179026 |
| 1999 PE | -      | -      | -      | -      |

| Year    | Male  | Female | Others | Total  |
|---------|-------|--------|--------|--------|
| 1999 AE | 77301 | 78831  | -      | 156132 |
| 1994 AE | 69063 | 68656  | -      | 137719 |
| 1989 AE | 61485 | 61738  | -      | 123223 |
| 1985 AE | 48550 | 50184  | -      | 98734  |
| 1983 AE | 41295 | 44776  | -      | 86071  |
| 1978 AE | 39126 | 41547  | -      | 80673  |
| 1972 AE | 35199 | 36992  | -      | 72191  |
| 1967 AE | -     | -      | -      | 60962  |
| 1962 AE | -     | -      | -      | 51084  |
| 1957 AE | -     | -      | -      | 47373  |

#### Number of Electors

Note: AE: Assembly Election, PE: Assembly Segment of Parliamentary Election