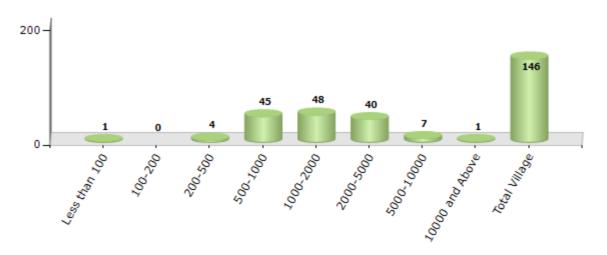

#### Number of Villages by Population Size - 2011

| Less<br>than<br>100 | 100-<br>200 | 200-<br>500 | 500-<br>1000 | 1000-<br>2000 | 2000-<br>5000 | 5000-<br>10000 | 10000<br>and<br>Above | Total<br>Village |
|---------------------|-------------|-------------|--------------|---------------|---------------|----------------|-----------------------|------------------|
| 1                   | 0           | 4           | 45           | 48            | 40            | 7              | 1                     | 146              |

Number of Villages by Population Size - 2011