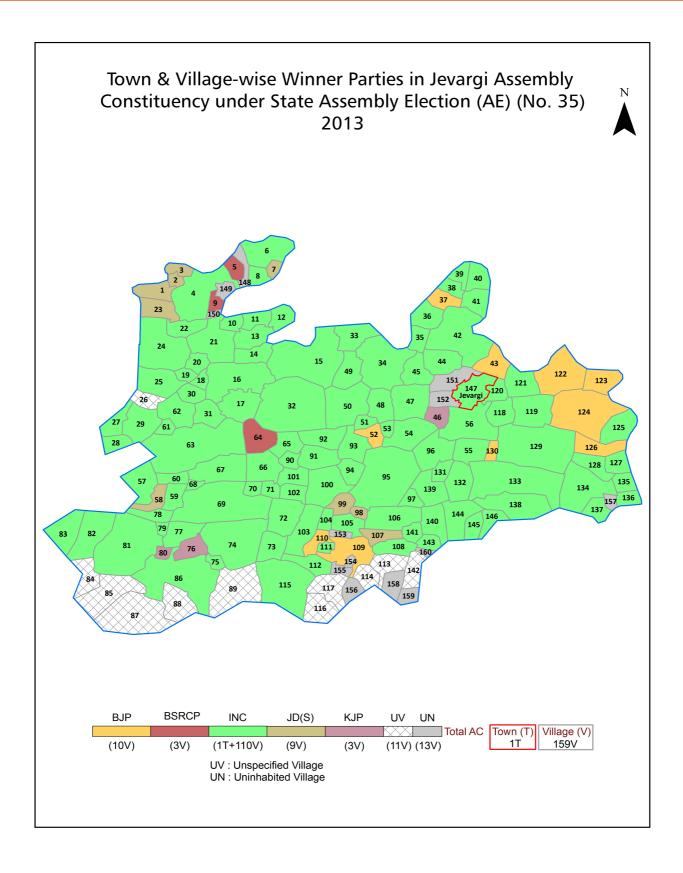

| 202-203  |  |  |  |
| 11  | Disclaimer                                                                                                                                                                                                                                                                                                                                                                                                                                                                               | 204      |  |  |  |

### **Location & Political Map**



#### **Administrative Setup**

#### List of Village Panchayat & Intermediate Panchayat (Block) Name - 2011

| Village Name   | Village Panchayat Name | Intermediate Panchayat<br>Name |
|----------------|------------------------|--------------------------------|
| Kobal          | Kudi                   | Jevargi                        |
| Kodchi         | Yelawar                | Jevargi                        |
| Kolkur         | Kolkur                 | Jevargi                        |
| Kondguli       | Magangera              | Jevargi                        |
| Konnur         | Bilwar                 | Jevargi                        |
| Konsirasgi     | Aralagundagi           | Jevargi                        |
| Kudalgi        | Kallur (K)             | Jevargi