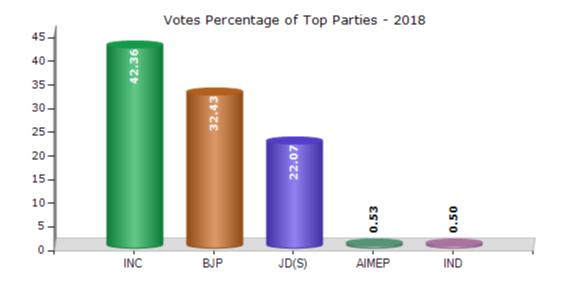

#### **Summary Result of Assembly Election - 2018**

| Candidate Name                   | Party | Votes | Votes % |
|----------------------------------|-------|-------|---------|
| Ajay Dharam Singh                | INC   | 68508 | 42.36   |
| Doddappagowda S. Patil Naribol   | ВЈР   | 52452 | 32.43   |
| Kedarlingayya Hiremath           | JD(S) | 35691 | 22.07   |
| Prabhu Kalappa                   | AIMEP | 856   | 0.53    |
| Vakil Patel S/O Khajapatel       | IND   | 813   | 0.5     |
| Siddappa Hugar                   | IND   | 732   | 0.45    |
| Praveenkumar Basayya Kuntojimath | SHS   | 478   | 0.3     |
| Ramu S/O Chatru Chavhan          | IND   | 318   | 0.2     |
| Bhimayya Somayya                 | IND   | 238   | 0.15    |
| Nagesh S/O Veeranna              | IND   | 229   | 0.14    |
| Darman                           | IND   | 121   | 0.07    |
|                                  | NOTA  | 1310  | 0.81    |