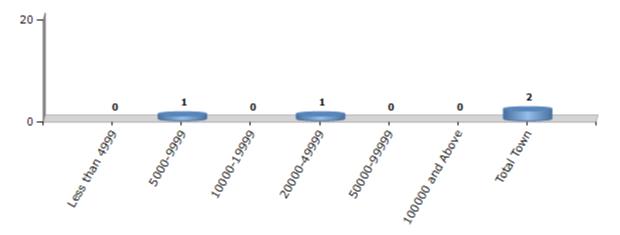

#### **Number of Towns by Population Size - 2011**

| Less than<br>4999 | 5000-9999 | 10000-<br>19999 | 20000-<br>49999 | 50000-<br>99999 | 100000 and<br>Above | Total<br>Town |
|-------------------|-----------|-----------------|-----------------|-----------------|---------------------|---------------|
| 0                 | 1         | 0               | 1               | 0               | 0                   | 2             |

Number of Towns by Population Size - 2011