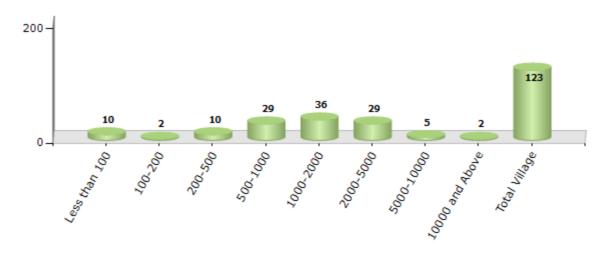

#### **Number of Villages by Population Size - 2011**

| Less<br>than<br>100 | 100-<br>200 | 200-<br>500 | 500-<br>1000 | 1000-<br>2000 | 2000-<br>5000 | 5000-<br>10000 | 10000<br>and<br>Above | Total<br>Village |
|---------------------|-------------|-------------|--------------|---------------|---------------|----------------|-----------------------|------------------|
| 10                  | 2           | 10          | 29           | 36            | 29            | 5              | 2                     | 123              |

Number of Villages by Population Size - 2011