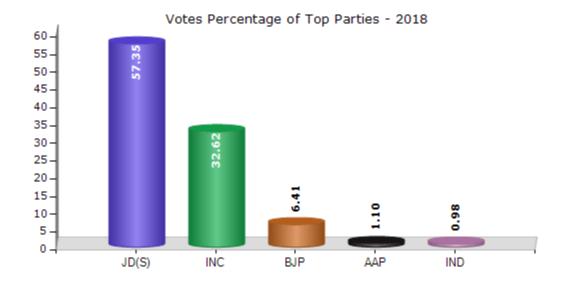

#### **Summary Result of Assembly Election - 2018**

| Candidate Name                  | Party | Votes  | Votes % |
|---------------------------------|-------|--------|---------|
| Ravindra Srikantaiah            | JD(S) | 101307 | 57.35   |
| A.B.Ramesha Bandisiddegowda     | INC   | 57619  | 32.62   |
| Nanjundegowda.K. S              | ВЈР   | 11326  | 6.41    |
| Venkatesha.C.S                  | AAP   | 1941   | 1.1     |
| Mohan Kumar U. Kirangooru Paapu | IND   | 1736   | 0.98    |
| S.S.Rajashekaraiah              | IND   | 462    | 0.26    |
| Satheesha.H.M                   | PPRP  | 433    | 0.25    |
| C.Lingegowda                    | IND   | 334    | 0.19    |
| M.M. Mahesha Gowda              | IND   | 210    | 0.12    |
| Suresha.V                       | AIMEP | 205    | 0.12    |
| Kempegowda                      | IND   | 136    | 0.08    |
|                                 | NOTA  | 946    | 0.54    |