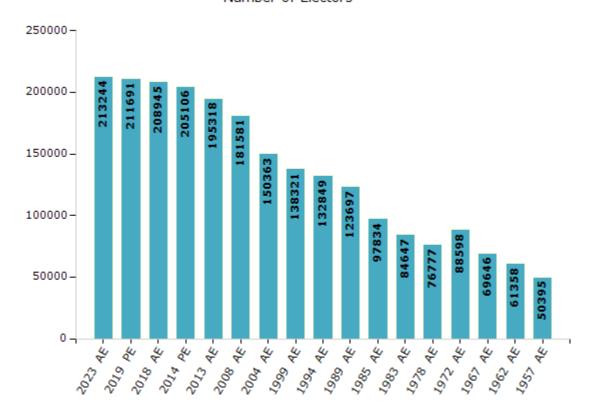

#### **Electors by Male & Female**

| Year    | Male   | Female | Others | Total  |
|---------|--------|--------|--------|--------|
| 2023 AE | 104711 | 108494 | 39     | 213244 |
| 2019 PE | 104771 | 106884 | 36     | 211691 |
| 2018 AE | 103766 | 105143 | 36     | 208945 |
| 2014 PE | 102023 | 103078 | 5      | 205106 |
| 2013 AE | 97494  | 97820  | 4      | 195318 |
| 2009 PE | -      | -      | -      | -      |
| 2008 AE | 90896  | 90685  | -      | 181581 |
| 2004 PE | -      | -      | -      | -      |
| 2004 AE | 75450  | 74913  | -      | 150363 |
| 1999 PE | -      | -      | -      | -      |

| Year    | Male  | Female | Others | Total  |
|---------|-------|--------|--------|--------|
| 1999 AE | 70909 | 67412  | -      | 138321 |
| 1994 AE | 69360 | 63489  | -      | 132849 |
| 1989 AE | 64486 | 59211  | -      | 123697 |
| 1985 AE | 51222 | 46612  | -      | 97834  |
| 1983 AE | 44424 | 40223  | -      | 84647  |
| 1978 AE | 39849 | 36928  | -      | 76777  |
| 1972 AE | 45527 | 43071  | -      | 88598  |
| 1967 AE | -     | -      | -      | 69646  |
| 1962 AE | -     | -      | -      | 61358  |
| 1957 AE | -     | -      | -      | 50395  |

#### Number of Electors

Note: AE: Assembly Election, PE: Assembly Segment of Parliamentary Election