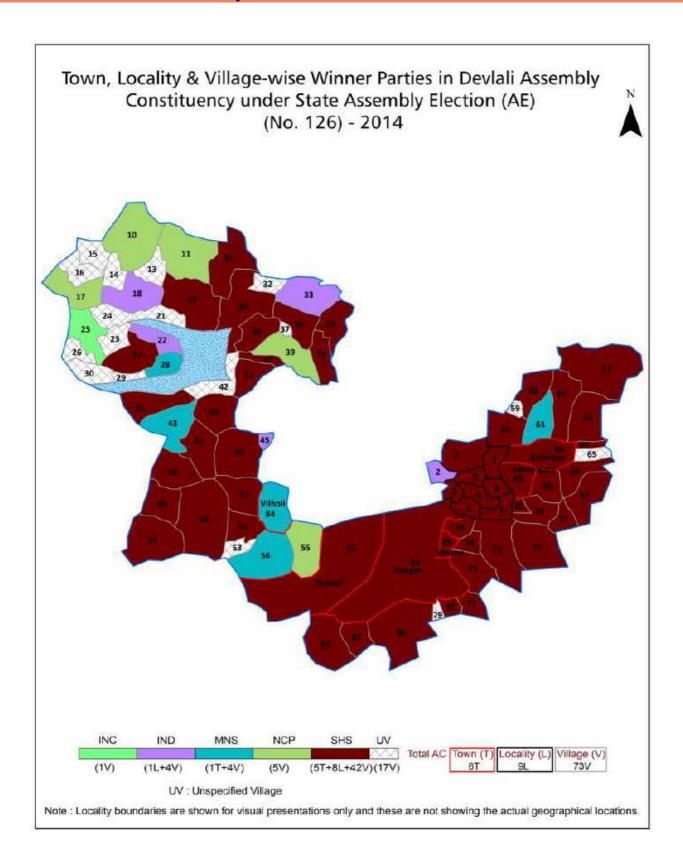

| 167-168           |  |  |
| 11  | Disclaimer                                                                                                                                                                                                                                                                                                                                                                                                                                              | 170               |  |  |

### **Location & Political Map**



#### **Administrative Setup**

#### List of Village Panchayat & Intermediate Panchayat (Block) Name - 2011

| Village Name       | Village Panchayat Name | Intermediate Panchayat<br>Name |
|--------------------|------------------------|--------------------------------|
| Ambebahula         | -                      | Nashik                         |
| Babhaleshwar       | Mahegaon               | Nashik                         |
| Belatgavhan        | Belatgavhan            | Nashik                         |
| Belgaon Dhaga      | Belgaon Dhaga          | Nashik                         |
| Bhagur Rural       | -                      | Nashik                         |
| Chandgiri          | Chandgiri              | Nashik                         |
| Chandshi           | Chandshi