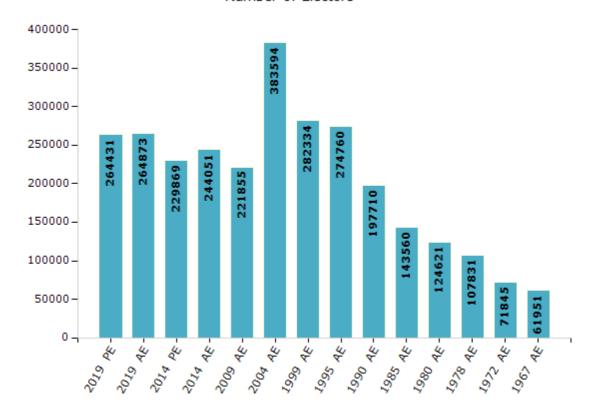

#### **Electors by Male & Female**

| Year    | Male   | Female | Others | Total  |
|---------|--------|--------|--------|--------|
| 2019 PE | 138760 | 125671 | 0      | 264431 |
| 2019 AE | 138994 | 125878 | 1      | 264873 |
| 2014 PE | 122263 | 107606 | 0      | 229869 |
| 2014 AE | 129790 | 114261 | 0      | 244051 |
| 2009 PE | -      | -      | -      | -      |
| 2009 AE | 116124 | 105731 | -      | 221855 |
| 2004 PE | -      | -      | -      | -      |
| 2004 AE | 204104 | 179490 | -      | 383594 |
| 1999 PE | -      | -      | -      | -      |

| Year    | Male   | Female | Others | Total  |
|---------|--------|--------|--------|--------|
| 1999 AE | 149250 | 133084 | -      | 282334 |
| 1995 AE | 144268 | 130492 | -      | 274760 |
| 1990 AE | 103577 | 94133  | -      | 197710 |
| 1985 AE | 73464  | 70096  | -      | 143560 |
| 1980 AE | 64349  | 60272  | -      | 124621 |
| 1978 AE | 55220  | 52611  | -      | 107831 |
| 1972 AE | 36620  | 35225  | -      | 71845  |
| 1967 AE | -      | -      | -      | 61951  |
| 1962 AE | -      | -      | -      | -      |

#### Number of Electors

 $\textbf{Note:} \ \mathsf{AE:} \ \mathsf{Assembly} \ \mathsf{Election}, \ \mathsf{PE:} \ \mathsf{Assembly} \ \mathsf{Segment} \ \mathsf{of} \ \mathsf{Parliamentary} \ \mathsf{Election}$ 