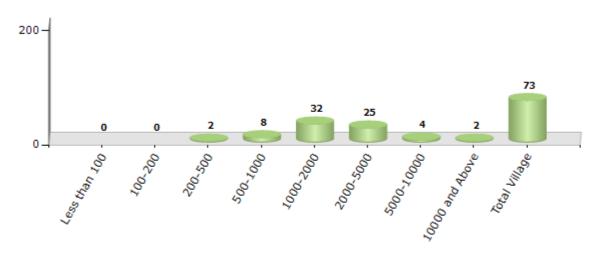

#### Number of Villages by Population Size - 2011

| Less<br>than<br>100 | 100-<br>200 | 200-<br>500 | 500-<br>1000 | 1000-<br>2000 | 2000-<br>5000 | 5000-<br>10000 | 10000<br>and<br>Above | Total<br>Village |
|---------------------|-------------|-------------|--------------|---------------|---------------|----------------|-----------------------|------------------|
| 0                   | 0           | 2           | 8            | 32            | 25            | 4              | 2                     | 73               |

Number of Villages by Population Size - 2011