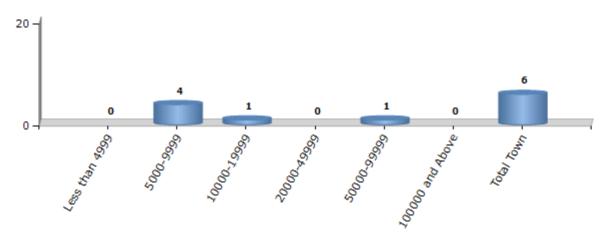

#### **Number of Towns by Population Size - 2011**

| Less than | 5000-9999 | 10000- | 20000- | 50000- | 100000 and | Total |
|-----------|-----------|--------|--------|--------|------------|-------|
| 4999      |           | 19999  | 49999  | 99999  | Above      | Town  |
| 0         | 4         | 1      | 0      | 1      | 0          | 6     |

Number of Towns by Population Size - 2011