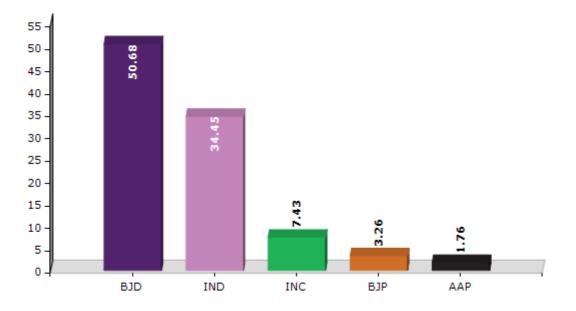

#### **Summary Result of Assembly Election - 2014**

| Candidate Name            | Party | Votes | Votes % |
|---------------------------|-------|-------|---------|
| V.Sugnana Kumari Deo      | BJD   | 67161 | 50.68   |
| Hara Prasad Sahu          | IND   | 45661 | 34.45   |
| Sitaram Panigrahi         | INC   | 9843  | 7.43    |
| Bishnu Prasad Jena        | BJP   | 4315  | 3.26    |
| Samarjit Mahanty          | AAP   | 2339  | 1.76    |
| Sangeeta Kumari Mohapatra | BSP   | 740   | 0.56    |
|                           | ΝΟΤΑ  | 2466  | 1.86    |

#### Votes Percentage of Top Parties - 2014