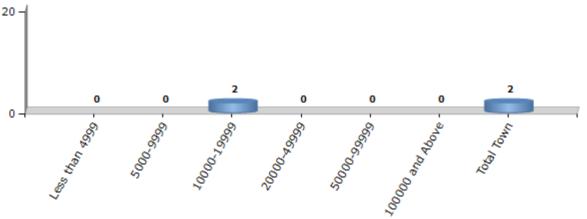

#### Number of Towns by Population Size - 2011

| Less than<br>4999 | 5000-9999 | 10000-<br>19999 | 20000-<br>49999 | 50000-<br>99999 | 100000 and<br>Above | Total<br>Town |  |
|-------------------|-----------|-----------------|-----------------|-----------------|---------------------|---------------|--|
| 0                 | 0         | 2               | 0               | 0               | 0                   | 2             |  |

Number of Towns by Population Size - 2011

indiastatelections