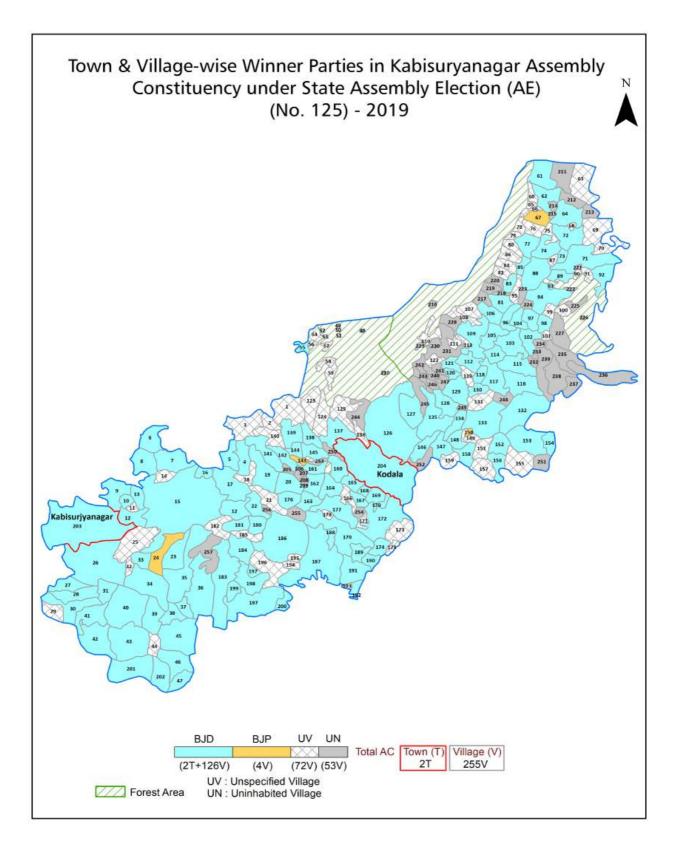

| 212-213  |  |  |  |  |
| 11  | Disclaimer                                                                                                                                                                                                                                                                                                                                                                                                                                                                | 215      |  |  |  |  |

## **Location & Political Map**







## **Administrative Setup**

#### List of Village Panchayat & Intermediate Panchayat (Block) Name - 2011

| Village Name              | Village Panchayat Name | Intermediate Panchayat<br>Name |  |  |
|---------------------------|------------------------|--------------------------------|--|--|
| Adheibaragan              | Changudi Padar -       | Purusottampur                  |  |  |
| Ambathapalli              | Saurachhachina         | Beguniapada                    |  |  |
| Ambilapalli               | Tankachhai             | Purusottampur                  |  |  |
| Amuniagobindapur          | Antarigam              | Purusottampur                  |  |  |
| Angargan                  | Angargan               | Beguniapada                    |  |  |
| Antrigam                  |