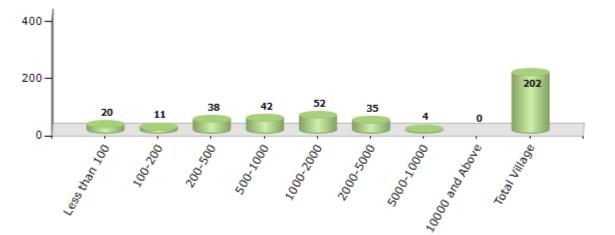

#### Number of Villages by Population Size - 2011

| Less<br>than<br>100 | 100-<br>200 | 200-<br>500 | 500-<br>1000 | 1000-<br>2000 | 2000-<br>5000 | 5000-<br>10000 | 10000<br>and<br>Above | Total<br>Village |
|---------------------|-------------|-------------|--------------|---------------|---------------|----------------|-----------------------|------------------|
| 20                  | 11          | 38          | 42           | 52            | 35            | 4              | 0                     | 202              |

Number of Villages by Population Size - 2011