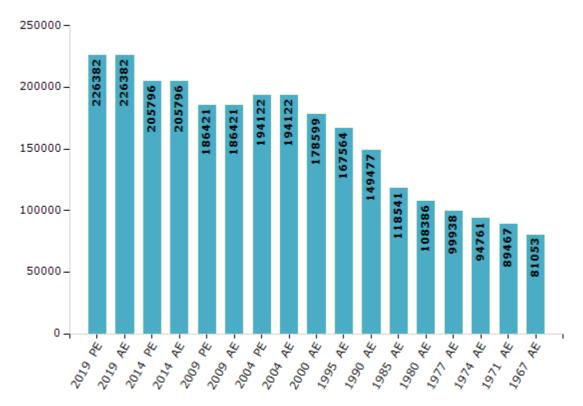

#### **Electors by Male & Female**

| Year    | Male   | Female | Others | Total  | Year    | Male  | Female | Others | Total  |
|---------|--------|--------|--------|--------|---------|-------|--------|--------|--------|
| 2019 PE | 120427 | 105933 | 22     | 226382 | 1990 AE | 85091 | 64386  | -      | 149477 |
| 2019 AE | 120427 | 105933 | 22     | 226382 | 1985 AE | 61038 | 57503  | -      | 118541 |
| 2014 PE | 109546 | 96240  | 10     | 205796 | 1980 AE | 55667 | 52719  | -      | 108386 |
| 2014 AE | 109546 | 96240  | 10     | 205796 | 1977 AE | 52953 | 46985  | -      | 99938  |
| 2009 PE | 97525  | 88896  | -      | 186421 | 1974 AE | 47153 | 47608  | -      | 94761  |
| 2009 AE | 97525  | 88896  | -      | 186421 | 1971 AE | 47353 | 42114  | -      | 89467  |
| 2004 PE | 102617 | 91505  | -      | 194122 | 1967 AE | 81053 | 0      | -      | 81053  |
| 2004 AE | 102617 | 91505  | -      | 194122 | 1961 AE | -     | -      | -      | -      |
| 2000 AE | 94489  | 84110  | -      | 178599 | 1957 AE | -     | -      | -      | -      |
| 1999 PE | -      | -      | -      | -      | 1952 AE | -     | -      | -      | -      |
| 1995 AE | 92223  | 75341  | -      | 167564 |         |       |        |        |        |

Number of Electors

#### $\textbf{Note:} \mathsf{AE}: \mathsf{Assembly Election, PE}: \mathsf{Assembly Segment of Parliamentary Election}$