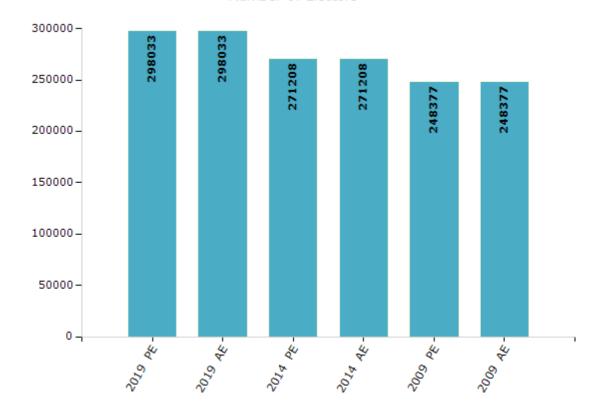

#### **Electors by Male & Female**

| Year    | Male   | Female | Others | Total  |
|---------|--------|--------|--------|--------|
| 2019 PE | 165298 | 132623 | 112    | 298033 |
| 2019 AE | 165298 | 132623 | 112    | 298033 |
| 2014 PE | 154350 | 116823 | 35     | 271208 |
| 2014 AE | 154350 | 116823 | 35     | 271208 |
| 2009 PE | 144008 | 104369 | -      | 248377 |
| 2009 AE | 144008 | 104369 | -      | 248377 |
| 2004 PE | -      | -      | -      | -      |
| 2004 AE | -      | -      | -      | -      |
| 2000 AE | -      | -      | -      | -      |
| 1999 PE | -      | -      | -      | -      |
| 1995 AE | -      | -      | -      | -      |

#### Number of Electors

**Note :** AE : Assembly Election, PE : Assembly Segment of Parliamentary Election