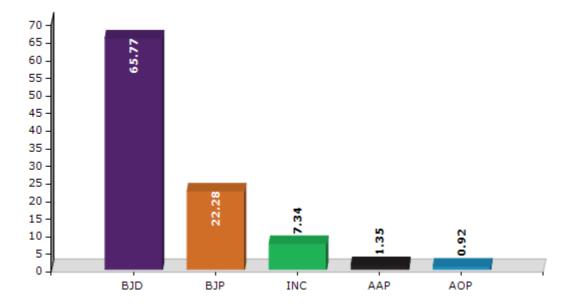

#### **Summary Result of Assembly Election - 2014**

| Candidate Name                | Party      | Votes | Votes % |
|-------------------------------|------------|-------|---------|
| Priyadarshi Mishra            | BJD        | 73728 | 65.77   |
| Dillip Mohanty                | ВЈР        | 24971 | 22.28   |
| Manoranjan Dash               | INC        | 8223  | 7.34    |
| Swarna Lata Pattnaik          | AAP        | 1513  | 1.35    |
| Subhas Chandra Parida         | AOP        | 1030  | 0.92    |
| Mahendra Kumar Parida         | CPI(ML)(L) | 251   | 0.22    |
| Swami Sampurnananda Saraswati | IND        | 246   | 0.22    |
| Narendra Panda                | KS         | 229   | 0.2     |
| Bikekananda Patra             | AITC       | 213   | 0.19    |
| Subhash Chandra Dash          | SP         | 176   | 0.16    |
| Rajalaxmi Nayak               | CPIM       | 155   | 0.14    |
| Rabindra Kumar Patra          | IND        | 120   | 0.11    |
| Hrusikesh Sadangi             | PBI        | 86    | 0.08    |
|                               | NOTA       | 1151  | 1.03    |

#### Votes Percentage of Top Parties - 2014