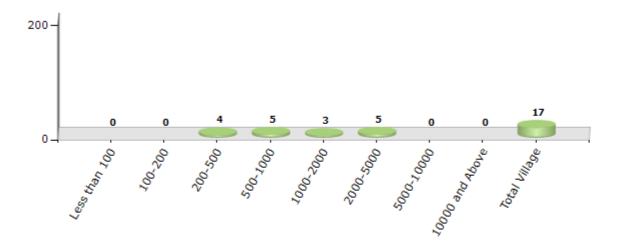

#### Number of Villages by Population Size - 2011

| Less<br>than<br>100 | 100-<br>200 | 200-<br>500 | 500-<br>1000 | 1000-<br>2000 | 2000-<br>5000 | 5000-<br>10000 | 10000<br>and<br>Above | Total<br>Village |
|---------------------|-------------|-------------|--------------|---------------|---------------|----------------|-----------------------|------------------|
| 0                   | 0           | 4           | 5            | 3             | 5             | 0              | 0                     | 17               |

#### Number of Villages by Population Size - 2011