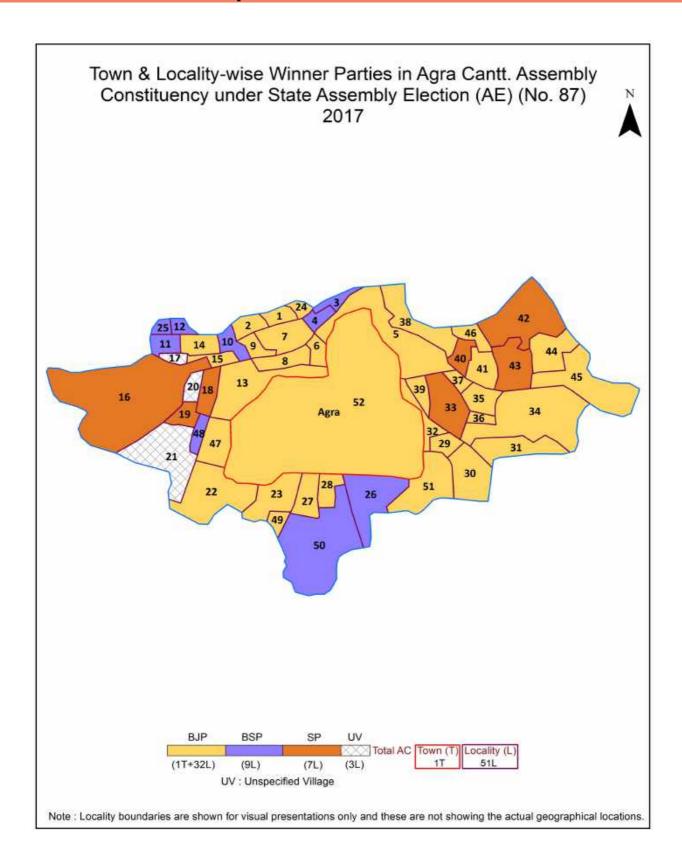

|
| 10  | Abbreviation & Sources                                                                                                                                                                                                                                                                                                                                                | 309-312  |
| 11  | Disclaimer                                                                                                                                                                                                                                                                                                                                                            | 313      |

### **Location & Political Map**



#### **Demographics**

#### **Number of Towns by Population Size - 2011**

| Less than | 5000-9999 | 10000- | 20000- | 50000- | 100000 and | Total |
|-----------|-----------|--------|--------|--------|------------|-------|
| 4999      |           | 19999  | 49999  | 99999  | Above      | Town  |
| 0         | 0         | 0      | 0      | 1      | 0          | 1     |

Number of Towns by Population Size - 2011



#### **Electoral Features**

#### **Electors by Male & Female**

| Year    | Male   | Female | Others | Total  | Year    | Male  | Female | Others | Total  |
|---------|--------|--------|--------|--------|---------|-------|--------|--------|--------|
| 2022 AE | 254705 | 212469 | 27     | 467201 | 1991 AE | 95247 | 87691  | -      | 182938 |
| 2019 PE | 244004 | 201237 | 24