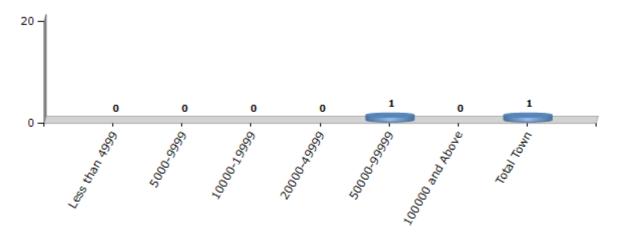

#### **Number of Towns by Population Size - 2011**

| Less than | 5000-9999 | 10000- | 20000- | 50000- | 100000 and | Total |
|-----------|-----------|--------|--------|--------|------------|-------|
| 4999      |           | 19999  | 49999  | 99999  | Above      | Town  |
| 0         | 0         | 0      | 0      | 1      | 0          | 1     |

Number of Towns by Population Size - 2011