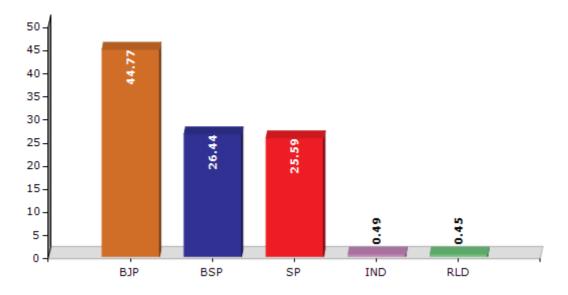

#### **Summary Result of Assembly Election - 2017**

| Candidate Name             | Party  | Votes  | Votes % |
|----------------------------|--------|--------|---------|
| Dr. Girraj Singh Dharmesh  | ВЈР    | 113178 | 44.77   |
| Gutiyari Lal Duwesh        | BSP    | 66853  | 26.44   |
| Mamta Kaudan               | SP     | 64683  | 25.59   |
| Subhash Chand              | IND    | 1236   | 0.49    |
| Avdesh Singh ( Ramu Suman) | RLD    | 1145   | 0.45    |
| Hari Kishan                | IND    | 935    | 0.37    |
| Rakesh Kumar               | PECP   | 868    | 0.34    |
| Umesh Chand                | APOI   | 763    | 0.3     |
| Vishal Kumar               | IND    | 719    | 0.28    |
| Rajveer Singh              | IND    | 440    | 0.17    |
| Rajkumar Singh             | JAM    | 267    | 0.11    |
| Omprakash                  | BASAPA | 222    | 0.09    |
| Pradeep Verma              | IND    | 198    | 0.08    |
| Babita Singh Maurya        | RSMD   | 124    | 0.05    |
|                            | NOTA   | 1185   | 0.47    |

#### Votes Percentage of Top Parties - 2017