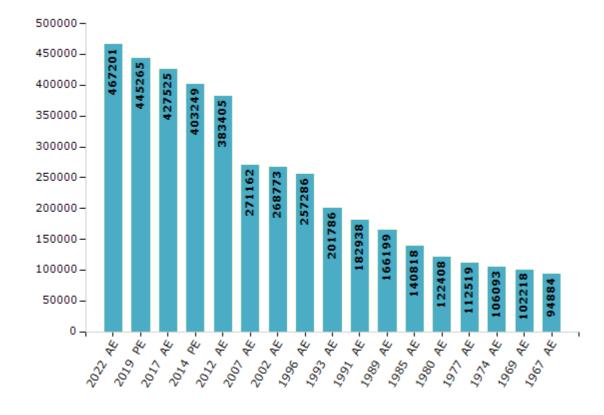

#### **Electors by Male & Female**

| Year    | Male   | Female | Others | Total  | Year    | Male  | Female | Others | Total  |
|---------|--------|--------|--------|--------|---------|-------|--------|--------|--------|
| 2022 AE | 254705 | 212469 | 27     | 467201 | 1991 AE | 95247 | 87691  | -      | 182938 |
| 2019 PE | 244004 | 201237 | 24     | 445265 | 1989 AE | 86493 | 79706  | -      | 166199 |
| 2017 AE | 235177 | 192330 | 18     | 427525 | 1985 AE | 73930 | 66888  | -      | 140818 |
| 2014 PE | 223588 | 179647 | 14     | 403249 | 1980 AE | 63690 | 58718  | -      | 122408 |
| 2012 AE | 213414 | 169978 | 13     | 383405 | 1977 AE | 60829 | 51690  | -      | 112519 |
| 2009 PE | -      | -      | -      | -      | 1974 AE | 57262 | 48831  | -      | 106093 |
| 2007 AE | 147818 | 123344 | -      | 271162 | 1969 AE | 53155 | 49063  | -      | 102218 |
| 2004 PE | -      | -      | -      | -      | 1967 AE | -     | -      | -      | 94884  |
| 2002 AE | 147272 | 121501 | -      | 268773 | 1962 AE | -     | -      | -      | -      |
| 1999 PE | -      | -      | -      | -      | 1957 AE | -     | -      | -      | -      |
| 1996 AE | 133795 | 123491 | -      | 257286 | 1952 AE | -     | -      | -      | -      |
| 1993 AE | 106959 | 94827  | -      | 201786 |         |       |        |        |        |

#### Number of Electors

**Note :** AE : Assembly Election, PE : Assembly Segment of Parliamentary Election