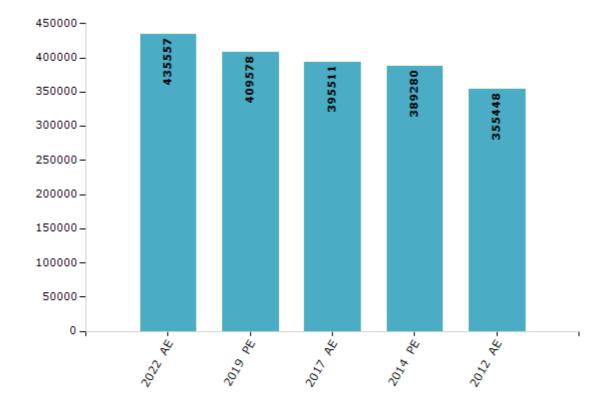

#### **Electors by Male & Female**

| Year    | Male   | Female | Others | Total  | Year    | Male | Female | Others | Total |
|---------|--------|--------|--------|--------|---------|------|--------|--------|-------|
| 2022 AE | 236058 | 199480 | 19     | 435557 | 1991 AE | -    | -      | -      | -     |
| 2019 PE | 223328 | 186229 | 21     | 409578 | 1989 AE | -    | -      | -      | -     |
| 2017 AE | 216600 | 178889 | 22     | 395511 | 1985 AE | -    | -      | -      | -     |
| 2014 PE | 214444 | 174816 | 20     | 389280 | 1980 AE | -    | -      | -      | -     |
| 2012 AE | 195992 | 159445 | 11     | 355448 | 1977 AE | -    | -      | -      | -     |
| 2009 PE | -      | -      | -      | -      | 1974 AE | -    | -      | -      | -     |
| 2007 AE | -      | -      | -      | -      | 1969 AE | -    | -      | -      | -     |
| 2004 PE | -      | -      | -      | -      | 1967 AE | -    | -      | -      | -     |
| 2002 AE | -      | -      | -      | -      | 1962 AE | -    | -      | -      | -     |
| 1999 PE | -      | -      | -      | -      | 1957 AE | -    | -      | -      | -     |
| 1996 AE | -      | -      | -      | -      | 1952 AE | -    | -      | -      | -     |
| 1993 AE | -      | -      | -      | -      |         |      |        |        |       |

#### Number of Electors

**Note :** AE : Assembly Election, PE : Assembly Segment of Parliamentary Election