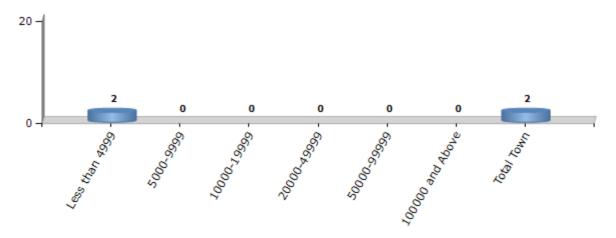

#### **Number of Towns by Population Size - 2011**

| Less than<br>4999 | 5000-9999 | 10000-<br>19999 | 20000-<br>49999 | 50000-<br>99999 | 100000 and<br>Above | Total<br>Town |
|-------------------|-----------|-----------------|-----------------|-----------------|---------------------|---------------|
| 2                 | 0         | 0               | 0               | 0               | 0                   | 2             |

Number of Towns by Population Size - 2011