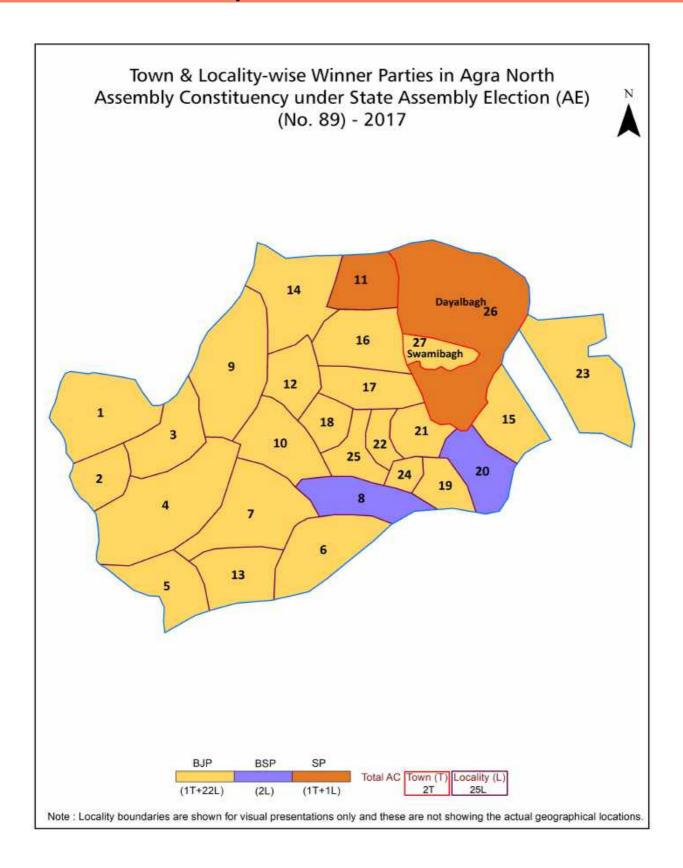

| 268      |  |  |  |  |
| 10  | Abbreviation & Sources                                                                                                                                                                                                                                                                                           | 270-273  |  |  |  |  |
| 11  | Disclaimer                                                                                                                                                                                                                                                                                                       | 274      |  |  |  |  |

### **Location & Political Map**



#### **Demographics**

#### **Number of Towns by Population Size - 2011**

| Less than<br>4999 | 5000-9999 | 10000-<br>19999 | 20000-<br>49999 | 50000-<br>99999 | 100000 and<br>Above | Total<br>Town |
|-------------------|-----------|-----------------|-----------------|-----------------|---------------------|---------------|
| 2                 | 0         | 0               | 0               | 0               | 0                   | 2             |

Number of Towns by Population Size - 2011



#### **Electoral Features**

#### **Electors by Male & Female**

| Year    | Male   | Female | Others | Total  | Year    | Male | Female | Others | Total |
|---------|--------|--------|--------|--------|---------|------|--------|--------|-------|
| 2022 AE | 236058 | 199480 | 19     | 435557 | 1991