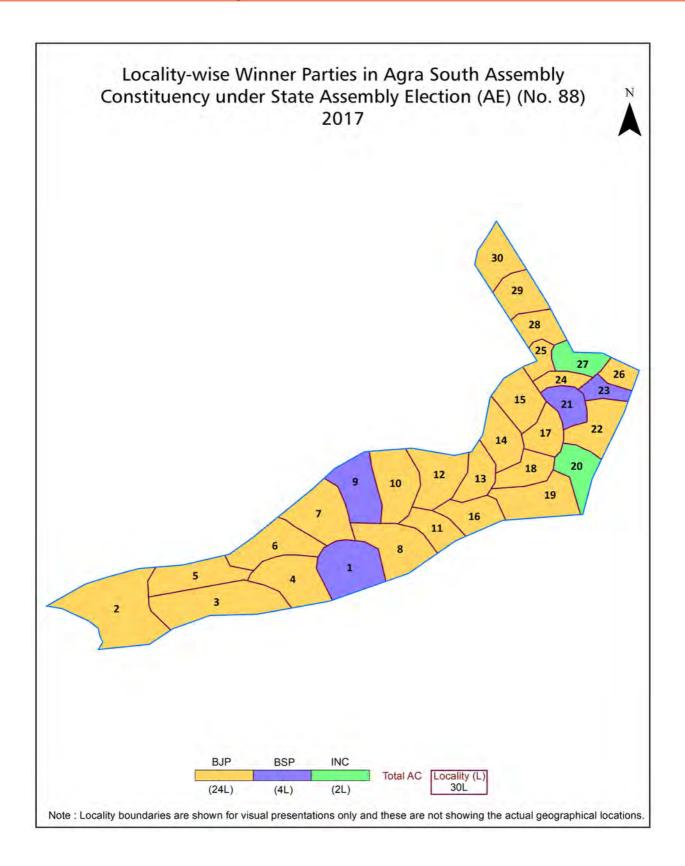

| 269      |
| 9   | Abbreviation & Sources                                                                                                                                                                                                                                                                          | 270-273  |
| 10  | Disclaimer                                                                                                                                                                                                                                                                                      | 274      |

### **Location & Political Map**



#### **Electoral Features**

#### **Electors by Male & Female**

| Year    | Male   | Female | Others | Total  | Year    | Male | Female | Others | Total |
|---------|--------|--------|--------|--------|---------|------|--------|--------|-------|
| 2022 AE | 199104 | 168370 | 28     | 367502 | 1991 AE | -    | -      | -      | -     |
| 2019 PE | 195564 | 163272 | 22     | 358858 | 1989 AE | -    | -      | -      | -     |
| 2017 AE | 191016 | 157876 | 20     | 348912 | 1985 AE | -    | -      | -      | -     |
| 2014 PE | 191597 | 154418 | 15     | 346030 | 1980 AE | -    | -      | -      | -     |
| 2012 AE | 182139 | 146630 | 13     | 328782 | 1977 AE | -    | -      | -      | -     |
| 2009 PE | -      | -      | -      | -      | 1974 AE | -    | -      | -      | -     |
| 200