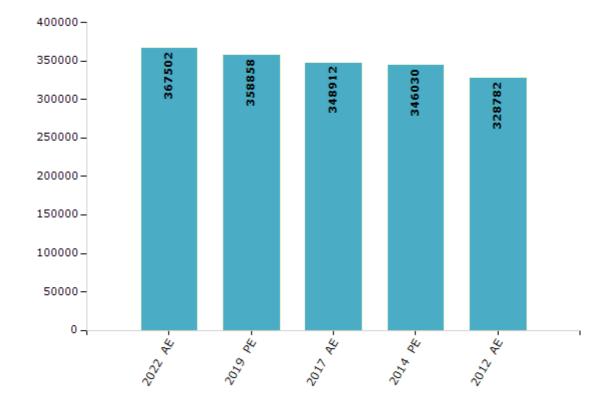

#### **Electors by Male & Female**

| Year    | Male   | Female | Others | Total  | Year    | Male | Female | Others | Total |
|---------|--------|--------|--------|--------|---------|------|--------|--------|-------|
| 2022 AE | 199104 | 168370 | 28     | 367502 | 1991 AE | -    | -      | -      | -     |
| 2019 PE | 195564 | 163272 | 22     | 358858 | 1989 AE | -    | -      | -      | -     |
| 2017 AE | 191016 | 157876 | 20     | 348912 | 1985 AE | -    | -      | -      | -     |
| 2014 PE | 191597 | 154418 | 15     | 346030 | 1980 AE | -    | -      | -      | -     |
| 2012 AE | 182139 | 146630 | 13     | 328782 | 1977 AE | -    | -      | -      | -     |
| 2009 PE | -      | -      | -      | -      | 1974 AE | -    | -      | -      | -     |
| 2007 AE | -      | -      | -      | -      | 1969 AE | -    | -      | -      | -     |
| 2004 PE | -      | -      | -      | -      | 1967 AE | -    | -      | -      | -     |
| 2002 AE | -      | -      | -      | -      | 1962 AE | -    | -      | -      | -     |
| 1999 PE | -      | -      | -      | -      | 1957 AE | -    | -      | -      | -     |
| 1996 AE | -      | -      | -      | -      | 1952 AE | -    | -      | -      | -     |
| 1993 AE | -      | -      | -      | -      |         |      |        |        |       |

#### Number of Electors

 $\textbf{Note:} \ \mathsf{AE} : \mathsf{Assembly} \ \mathsf{Election}, \ \mathsf{PE} : \mathsf{Assembly} \ \mathsf{Segment} \ \mathsf{of} \ \mathsf{Parliamentary} \ \mathsf{Election}$ 