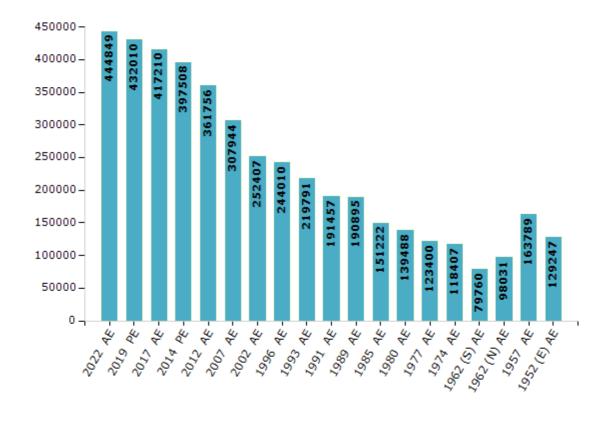

#### **Electors by Male & Female**

| Year    | Male   | Female | Others | Total  |
|---------|--------|--------|--------|--------|
| 2022 AE | 243246 | 201585 | 18     | 444849 |
| 2019 PE | 237098 | 194895 | 17     | 432010 |
| 2017 AE | 229881 | 187310 | 19     | 417210 |
| 2014 PE | 223480 | 174023 | 5      | 397508 |
| 2012 AE | 204286 | 157466 | 4      | 361756 |
| 2009 PE | -      | -      | -      | -      |
| 2007 AE | 170266 | 137678 | -      | 307944 |
| 2004 PE | -      | -      | -      | -      |
| 2002 AE | 141178 | 111229 | -      | 252407 |
| 1999 PE | -      | -      | -      | -      |
| 1996 AE | 126898 | 117112 | -      | 244010 |
| 1993 AE | 114291 | 105500 | -      | 219791 |

| Year        | Male  | Female | Others | Total  |
|-------------|-------|--------|--------|--------|
| 1991 AE     | 99648 | 91809  | -      | 191457 |
| 1989 AE     | 99345 | 91550  | -      | 190895 |
| 1985 AE     | 78825 | 72397  | -      | 151222 |
| 1980 AE     | 72544 | 66944  | -      | 139488 |
| 1977 AE     | 64707 | 58693  | -      | 123400 |
| 1974 AE     | 62036 | 56371  | -      | 118407 |
| 1969 AE     | -     | -      | -      | -      |
| 1967 AE     | -     | -      | -      | -      |
| 1962 (S) AE | -     | -      | -      | 79760  |
| 1962 (N) AE | -     | -      | -      | 98031  |
| 1957 AE     | -     | -      | -      | 163789 |
| 1952 (E) AE | -     | -      | -      | 129247 |

#### Number of Electors

Note: AE: Assembly Election, PE: Assembly Segment of Parliamentary Election, (S): Etmadpur South. (N): Etmadpur North, (E): Etmadpur Cum Agra Fast