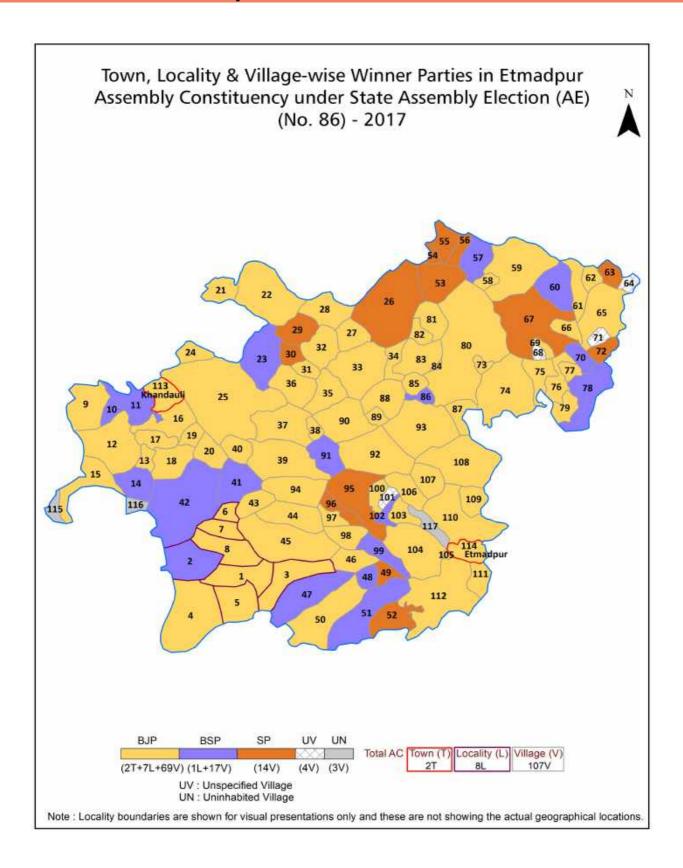

#### **Summary Result of Assembly Election - 2017**

| Candidate Name       | Party   | Votes  | Votes % |
|----------------------|---------|--------|---------|
| Ram Pratap Singh     | ВЈР     | 137381 | 48.34   |
| Dr. Dharmpal Singh   | BSP     | 90126  | 31.71   |
| Rajbeti              | SP      | 43925  | 15.46   |
| Narendra Baghel      | RLD     | 3496   | 1.23    |
| Rajesh Kumar Kashyap | NINSHAD | 2213   | 0.78    |
| Atal Bihari          | RKSP    | 1204   | 0.42    |
| Naveen Kumar         | IND     | 945    | 0.33    |
| Umesh Chandra        | IND     | 607    | 0.21    |
| Premchand            | IND     | 541    | 0.19    |
| Lakhan Kumar Jatav   | IND     | 430    | 0.15    |
| Sunil Pankaj         | JAM     | 389    | 0.14    |
| Mahendra Singh       | BASAPA  | 381    | 0.13    |
| Vijay Singh Baghel   | RSOSP   | 290    | 0.1     |
| Malkhan Singh Jatav  | RPIE    | 202    | 0.07    |
| Gaurav               | BLSP    | 200    | 0.07    |
|                      | NOTA    | 1872   | 0.66    |