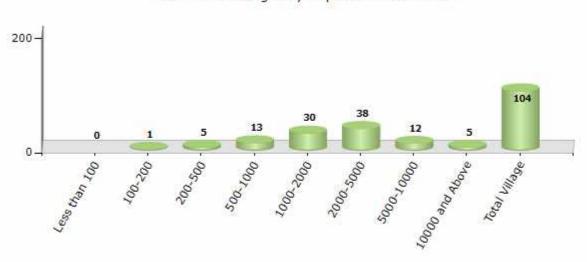

#### Number of Villages by Population Size - 2011

| Less<br>than<br>100 | 100-<br>200 | 200-<br>500 | 500-<br>1000 | 1000-<br>2000 | 2000-<br>5000 | 5000-<br>10000 | 10000<br>and<br>Above | Total<br>Village |
|---------------------|-------------|-------------|--------------|---------------|---------------|----------------|-----------------------|------------------|
| 0                   | 1           | 5           | 13           | 30            | 38            | 12             | 5                     | 104              |