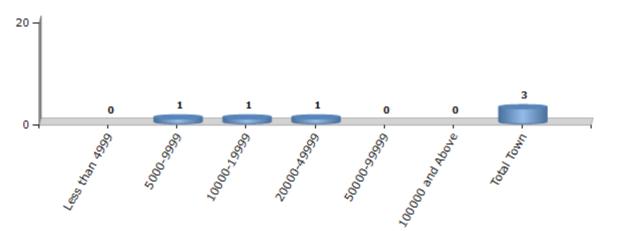

#### Number of Towns by Population Size - 2011

| Less<br>499 | <br>5000-9999 | 10000-<br>19999 | 20000-<br>49999 | 50000-<br>99999 | 100000 and<br>Above | Total<br>Town |
|-------------|---------------|-----------------|-----------------|-----------------|---------------------|---------------|
| 0           | 1             | 1               | 1               | 0               | 0                   | 3             |

Number of Towns by Population Size - 2011

indiastatelections