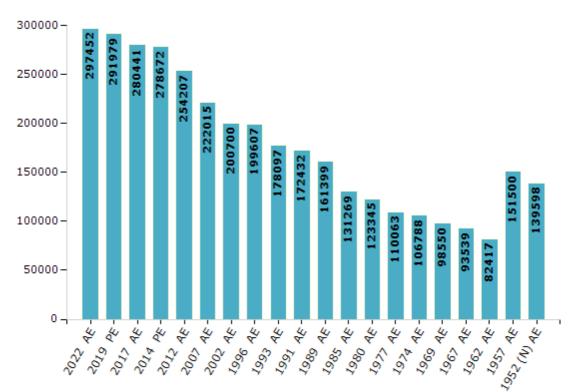

#### **Electors by Male & Female**

| Year    | Male   | Female | Others | Total  | Year        | Male  |
|---------|--------|--------|--------|--------|-------------|-------|
| 2022 AE | 160809 | 136631 | 12     | 297452 | 1991 AE     | 88764 |
| 2019 PE | 157623 | 134342 | 14     | 291979 | 1989 AE     | 88496 |
| 2017 AE | 150747 | 129678 | 16     | 280441 | 1985 AE     | 72225 |
| 2014 PE | 150668 | 127992 | 12     | 278672 | 1980 AE     | 67838 |
| 2012 AE | 142916 | 111287 | 4      | 254207 | 1977 AE     | 59683 |
| 2009 PE | -      | -      | -      | -      | 1974 AE     | 57993 |
| 2007 AE | 121345 | 100670 | -      | 222015 | 1969 AE     | 55403 |
| 2004 PE | -      | -      | -      | -      | 1967 AE     | -     |
| 2002 AE | 110322 | 90378  | -      | 200700 | 1962 AE     | -     |
| 1999 PE | -      | -      | -      | -      | 1957 AE     | -     |
| 1996 AE | 109783 | 89824  | -      | 199607 | 1952 (N) AE | -     |
| 1993 AE | 97957  | 80140  | -      | 178097 |             |       |

Female Others Total 83668 172432 \_ 72903 161399 59044 131269 55507 123345 50380 110063 -48795 106788 43147 98550 93539 \_ \_ 82417 151500 139598

Number of Electors

Note : AE : Assembly Election, PE : Assembly Segment of Parliamentary Election, (N) : Jalesar Cum Etah North