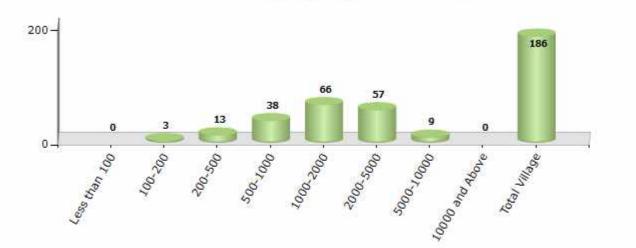

#### Number of Villages by Population Size - 2011

| Less<br>than<br>100 | 100-<br>200 | 200-<br>500 | 500-<br>1000 | 1000-<br>2000 | 2000-<br>5000 | 5000-<br>10000 | 10000<br>and<br>Above | Total<br>Village |
|---------------------|-------------|-------------|--------------|---------------|---------------|----------------|-----------------------|------------------|
| 0                   | 3           | 13          | 38           | 66            | 57            | 9              | 0                     | 186              |

Number of Villages by Population Size - 2011