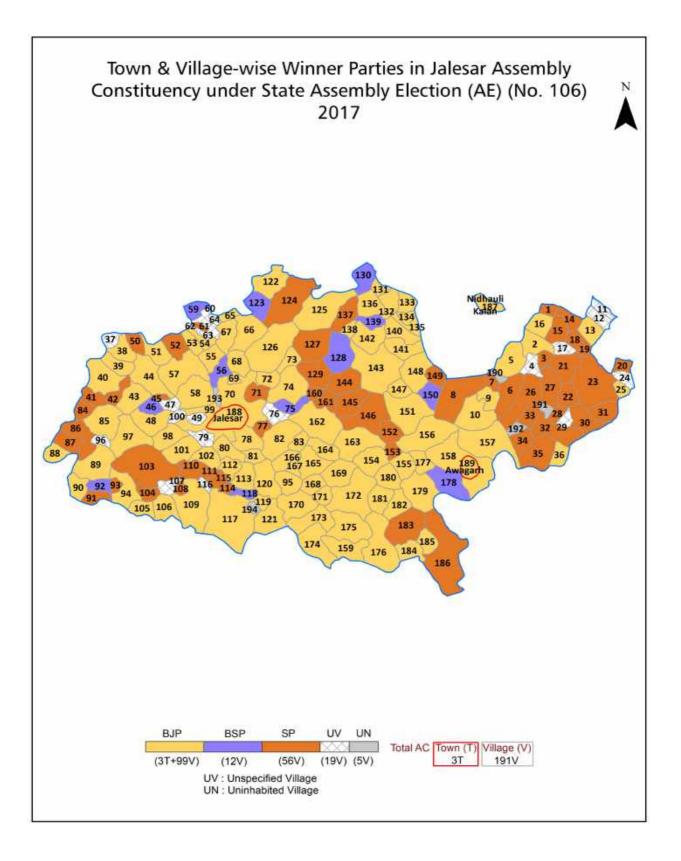

| 294-297  |
| 12  | Disclaimer                                                                                                                                                                                                                                                                                                                                                                                                                                                                                                   | 298      |

#### **Location & Political Map**



indiastatelections

#### **Administrative Setup**

#### List of Village Panchayat & Intermediate Panchayat (Block) Name - 2011

| Village Name        | Village Panchayat Name | Intermediate Panchayat<br>Name |
|---------------------|------------------------|--------------------------------|
| Abdulhaipur         | Abdulhaipur            | Awagarh                        |
| Abhairajpur         | Shanaa                 | Awagarh                        |
| Akbarpur Satha      | Akbarpur Satha         | Jalesar                        |
| Amarpur             | Devkaranpur            | Jalesar                        |
| Arabgarh            | Gopalpur               | Jalesar                        |
| Arazibirhara        | Arazibirjara           | Jalesar                        |
| Ataullapur