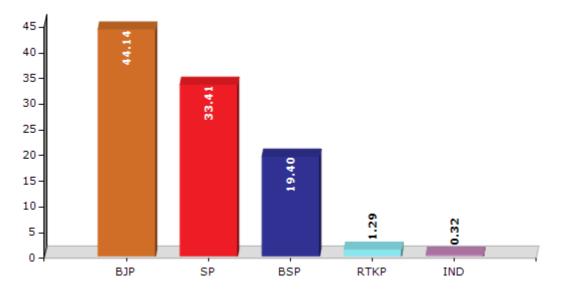

#### Summary Result of Assembly Election - 2017

| Candidate Name        | Party | Votes | Votes % |
|-----------------------|-------|-------|---------|
| Sanjeev Kumar Diwakar | BJP   | 81502 | 44.14   |
| Ranjeet Suman         | SP    | 61694 | 33.41   |
| Mohan Singh Happy     | BSP   | 35817 | 19.4    |
| Rajkumari             | RTKP  | 2375  | 1.29    |
| Ramdas Daga           | IND   | 597   | 0.32    |
| Suresh                | IND   | 489   | 0.26    |
| Dharmendra Pal Singh  | IND   | 385   | 0.21    |
| Geeta Devi            | IND   | 326   | 0.18    |
| Jaypal                | IND   | 267   | 0.14    |
|                       | NOTA  | 1188  | 0.64    |

Votes Percentage of Top Parties - 2017