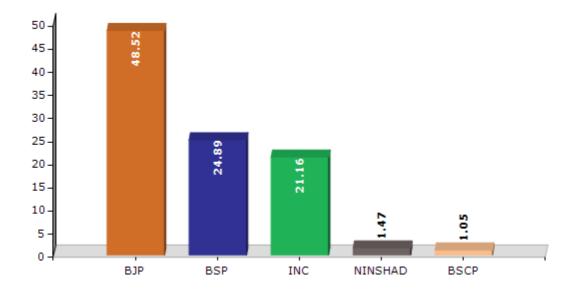

#### **Summary Result of Assembly Election - 2017**

| Candidate Name | Party   | Votes | Votes % |
|----------------|---------|-------|---------|
| Kamal Rani     | ВЈР     | 92776 | 48.52   |
| Saroj Kureel   | BSP     | 47598 | 24.89   |
| Nandram Sonker | INC     | 40465 | 21.16   |
| Rajendra       | NINSHAD | 2813  | 1.47    |
| Ramjeevan      | BSCP    | 2016  | 1.05    |
| Baburam        | JAM     | 1609  | 0.84    |
| Shrawan Kumar  | IND     | 910   | 0.48    |
| Vijay Gautam   | OP      | 872   | 0.46    |
|                | NOTA    | 2160  | 1.13    |

#### Votes Percentage of Top Parties - 2017