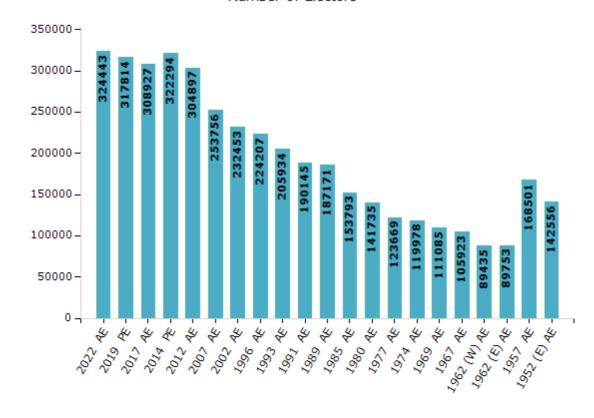

#### **Electors by Male & Female**

| Year    | Male   | Female | Others | Total  |
|---------|--------|--------|--------|--------|
| 2022 AE | 177327 | 147111 | 5      | 324443 |
| 2019 PE | 174065 | 143743 | 6      | 317814 |
| 2017 AE | 168984 | 139938 | 5      | 308927 |
| 2014 PE | 179488 | 142799 | 7      | 322294 |
| 2012 AE | 170476 | 134421 | 0      | 304897 |
| 2009 PE | -      | -      | -      | -      |
| 2007 AE | 138846 | 114910 | -      | 253756 |
| 2004 PE | -      | -      | -      | -      |
| 2002 AE | 128706 | 103747 | -      | 232453 |
| 1999 PE | -      | -      | -      | -      |
| 1996 AE | 121073 | 103134 | -      | 224207 |
| 1993 AE | 113270 | 92664  | -      | 205934 |

| Year        | Male   | Female | Others | Total  |
|-------------|--------|--------|--------|--------|
| 1991 AE     | 106538 | 83607  | -      | 190145 |
| 1989 AE     | 104941 | 82230  | -      | 187171 |
| 1985 AE     | 84633  | 69160  | -      | 153793 |
| 1980 AE     | 85736  | 55999  | -      | 141735 |
| 1977 AE     | 71236  | 52433  | -      | 123669 |
| 1974 AE     | 64788  | 55190  | -      | 119978 |
| 1969 AE     | 61050  | 50035  | -      | 111085 |
| 1967 AE     | -      | -      | -      | 105923 |
| 1962 (W) AE | -      | -      | -      | 89435  |
| 1962 (E) AE | -      | -      | -      | 89753  |
| 1957 AE     | -      | -      | -      | 168501 |
| 1952 (E) AE | -      | -      | -      | 142556 |

#### Number of Electors

Note: AE: Assembly Election, PE: Assembly Segment of Parliamentary Election, (W): Ghatampur West, (E): Ghatampur East