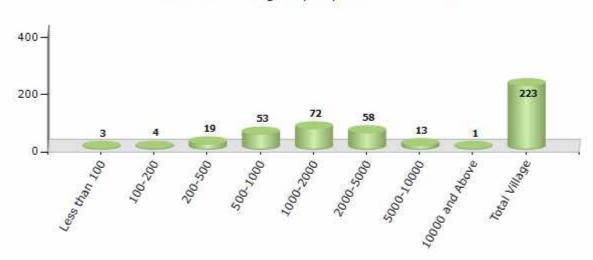

#### Number of Villages by Population Size - 2011

| Less<br>than<br>100 | 100-<br>200 | 200-<br>500 | 500-<br>1000 | 1000-<br>2000 | 2000-<br>5000 | 5000-<br>10000 | 10000<br>and<br>Above | Total<br>Village |
|---------------------|-------------|-------------|--------------|---------------|---------------|----------------|-----------------------|------------------|
| 3                   | 4           | 19          | 53           | 72            | 58            | 13             | 1                     | 223              |