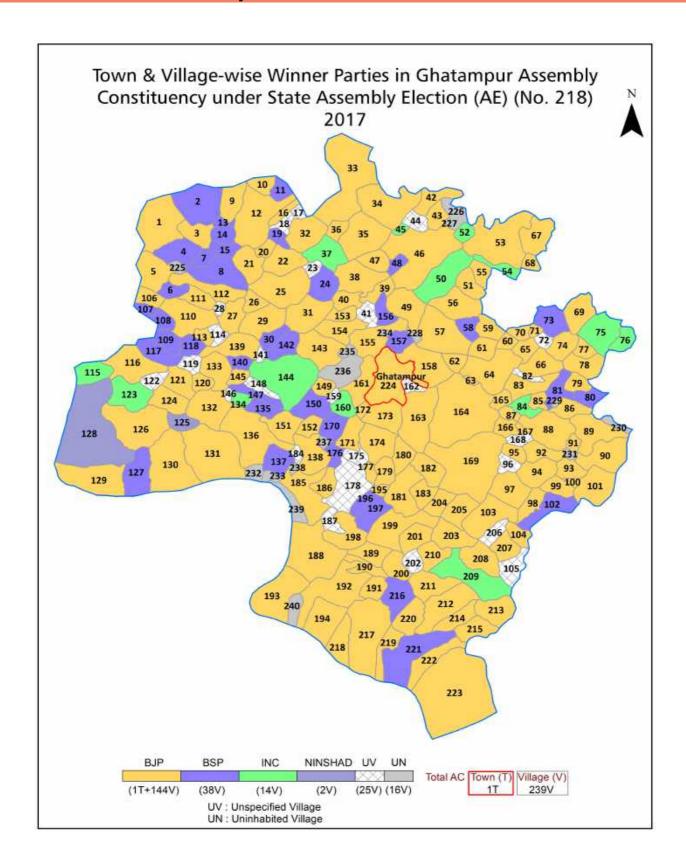

#### **Polling Station Level Election Results**

Polling Station-wise Votes Secured by Overall Top Five Parties in Ghatampur Assembly in Assembly Election (AE) under Akbarpur Parliamentary Constituency in Uttar Pradesh (2022)